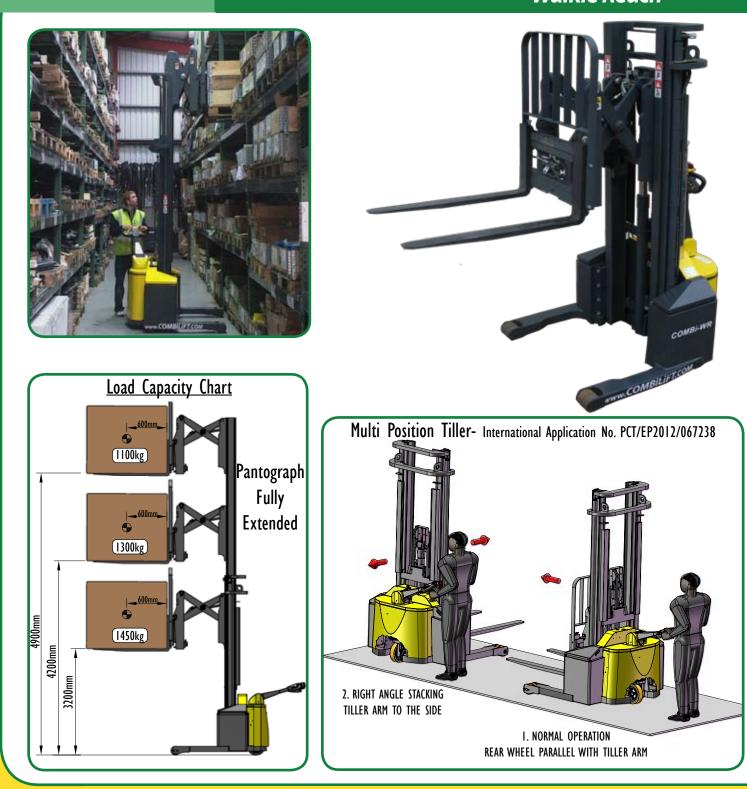

## **COMBi<sup>®</sup>-WR**

International Application No. PCT/EP2012/067238 Multi Position Tiller.

|    | DESCRIPTION                             | STD    | OPTI         | ONAL    |   |   |   |                  |         |         |                   |   |              |
|----|-----------------------------------------|--------|--------------|---------|---|---|---|------------------|---------|---------|-------------------|---|--------------|
| 1a | Max. Lift Height                        | 3000mm | 4200mm       | 4900mm  | т |   |   |                  |         |         |                   |   |              |
| 1b | Free Lift Height                        | 900mm  | 1500mm       | 1850mm  | Ī |   | ſ |                  | /       |         |                   | 0 |              |
| 2  | Height Mast Closed                      | 2100mm | 2700mm       | 3050mm  |   |   |   |                  |         |         |                   |   |              |
| 3  | Max. (Mast Raised)                      | 4200mm | 5400mm       | 6100mm  |   |   |   |                  | K       |         |                   |   |              |
| 4  | Overall Length                          |        | 1950mm       |         |   |   |   |                  |         |         |                   |   |              |
| 5  | Fork Travel                             |        | 590mm        |         |   |   | T |                  |         |         |                   |   |              |
| 6  | Ground Clearance Under Mast             |        | 80mm         |         | e | 2 |   |                  | 12      | 5       |                   | - | 7            |
| 7  | Ground Clearance to Centre of Wheelbase |        | 50mm         |         |   |   |   |                  |         |         |                   |   |              |
| 8  | Width                                   |        | 1320mm       |         |   |   | ~ | 18               | 19      | 22      | J.P               |   |              |
| 9  | Outside Spread of Fork Arms             |        | 815mm        |         |   |   |   | Ĭ                |         |         |                   |   | ١.           |
| 10 | Track Front                             |        | 1165mm       |         |   |   |   |                  |         |         |                   |   | ဖ            |
| 11 | Frame Opening                           |        | 1008mm       |         | 1 |   |   |                  |         |         |                   |   |              |
| 12 | Load Centre Distance                    |        | 600mm        |         |   |   |   |                  | 13      | 1       | - 1 <sub>14</sub> | 1 | 5            |
| 13 | Overhang Front                          |        | 603mm        |         |   |   |   | _                |         | 4       |                   |   |              |
| 14 | Wheelbase                               |        | 1172mm       |         |   |   |   |                  |         |         |                   |   | 2            |
| 15 | Overhang Back                           |        | 175mm        |         |   |   |   | T                | 16-10-1 |         |                   |   |              |
| 16 | Fork Side Shift                         | 80mm   | Left / 80mi  | n Right |   |   |   |                  |         |         |                   |   |              |
| 17 | Length from Face of Fork                |        | 880mm        |         |   |   | œ | 9<br>2<br>5<br>0 | 16      |         |                   |   |              |
| 18 | Fork Backward Tilt                      |        | 3°           |         |   |   |   |                  |         |         |                   |   | /            |
| 19 | Fork Forward Tilt                       |        | 3°           |         |   |   |   | 1 1              |         | <b></b> |                   |   |              |
| 20 | Minimum Outside Radius                  |        | 1350mm       |         |   |   | 1 |                  |         |         |                   |   |              |
| 21 | Leg Height                              |        | 127mm        |         |   |   |   |                  |         |         | Æ                 |   |              |
| 22 | Leg Length                              |        | 530mm        |         |   |   |   |                  |         | R       | 15                |   |              |
| A  | Capacity                                |        | g @ 3200m    |         |   |   |   |                  |         |         |                   |   |              |
| В  | Unladen Weight                          | 2500kg | g /2600kg/   | 2700kg  |   |   |   |                  |         |         |                   |   |              |
| С  | Maximum Ground Speed                    |        | 6 Km/h       |         |   |   |   |                  | _       |         |                   |   |              |
| D  | Gradibility                             |        | 5%           |         |   |   |   |                  |         |         |                   |   | _            |
| E  | Battery Capacity                        |        | 24V / 270 A  |         |   |   |   |                  |         |         |                   |   | A CONTRACTOR |
| F  | Fork Section                            |        | 100mm x 1    |         |   |   |   |                  |         |         |                   |   | 2            |
| G  | Front Tyre (Polyurethane)               |        | mm / Widt    |         |   |   |   |                  |         |         |                   | K |              |
| Н  | Rear Tyre (Vulkollan)                   |        | mm / Widt    |         |   |   |   |                  |         |         |                   |   |              |
| I. | Standard Colour                         |        | ellow & Gre  | -       |   |   |   |                  |         | 0       |                   |   |              |
| J  | AC Electric Traction Motor              |        | 24V / 2.5 kV |         |   |   |   |                  |         |         |                   |   |              |
| K  | AC Electric Pump Motor                  |        | 24V / 5 kW   |         |   |   |   |                  |         |         |                   |   |              |

Features Include: -Pantograph -Power Steering -AC Motor Technology -1200mm High Load Back Rest -Rear Wheel Drive -80/80mm Side Shift

Distributed by:

COMBiLiFT

Co. Monaghan Ireland T: +353 47 80500 F: +353 47 80501 E: info@combilift.com