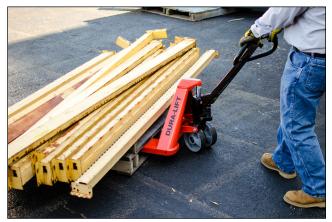

## PPT HAND PALLET TRUCK Excellence in Design

Rounded corner frame design

The DURA-LIFT PPT Hand Pallet Truck is designed for comfort while helping to prevent operator strain and potential industrial injury. The durable PPT features a solid steel frame construction producing unmatched performance in even tough applications. The PPT's ergonomics and durability provide owners peace of mind that they have purchased the right hand pallet truck.

## durability

- 5,500 lb capacity exceeds most competitors
- 6 month standard DURA-LIFT warranty
- 2 year hydraulic pump warranty
- Strong construction for longer life
- Rounded corner frame reduces damage to products and surroundings

## ergonomics

- Low rolling resistance and truck weight allow simplified load maneuvering
- Smart handle reduces operator fatigue
- Smooth, ultra-quiet operation
- Steel fork slides provide easy pallet entry/exit