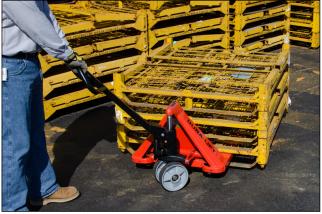

## PPT HAND PALLET TRUCK Excellence in Design

Rounded corner frame design

The DURA-LIFT PPT Hand Pallet Truck is designed for comfort while helping to prevent operator strain and potential industrial injury. The durable PPT features a solid steel frame construction producing unmatched performance in even tough applications. The PPT's ergonomics and durability provide owners peace of mind that they have purchased the right hand pallet truck.

## durability

- 5,500 lb capacity exceeds most competitors
- 6 month standard DURA-LIFT warranty
- 2 year hydraulic pump warranty
- Strong construction for longer life
- Rounded corner frame reduces damage to products and surroundings

## ergonomics

- Low rolling resistance and truck weight allow simplified load maneuvering
- Smart handle reduces operator fatigue
- Smooth, ultra-quiet operation
- Steel fork slides provide easy pallet entry/exit