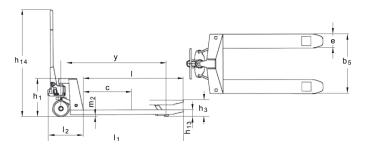

| Product (measured in inches) |     | PPT                |
|------------------------------|-----|--------------------|
| Capacity in lbs.             |     | 5500               |
| Lifting Height               | h3  | h13 + 4.75         |
| Fork Length                  | I   | 36, 42, 48         |
| Overall Height               | h1  | h13 + 16.25        |
| Fork Span                    | b5  | 20.5, 27           |
| Length without Forks         | 12  | 13.25              |
| Overall Length               | 11  | l + 13.25          |
| Fork Width                   | е   | 6.25               |
| Wheelbase                    | у   | I + 1              |
| Overall Height               | h14 | 46                 |
| Lowered Height Adjustable    | h13 | 3 to 3.25          |
| Load Center                  | С   | 1/2                |
| Ground Clearance             | m2  | h13 - 1.75         |
| Turning Angle of the Wheels  |     | 220°               |
| Fork Wheels - Tandem         |     | Ø3 x 2.75          |
| Steering Wheel               |     | Ø7.75 x 2          |
| Weight                       |     | 150 lbs. (27 x 48) |