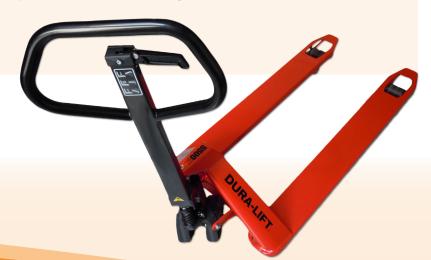

## PPT HAND PALLET TRUCK Excellence in Design

Rounded corner frame design

The DURA-LIFT PPT Hand Pallet Truck is designed for comfort while helping to prevent operator strain and potential industrial injury. The durable PPT features a solid steel frame construction producing unmatched performance in even tough applications. The PPT's ergonomics and durability provide owners peace of mind that they have purchased the right hand pallet truck.

Experience the **durability** of the DURA-LIFT PPT Hand Pallet Truck today!